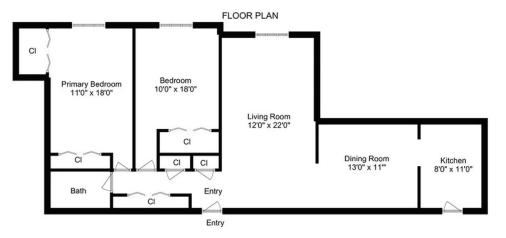

## **KEY INFORMATION**

- Beautiful updated 2 bedroom and 1 bathroom condo
- 1,040 SF
- Freshly painted
- Kitchen updated in 2017
- New garbage disposer (2021), new refrigerator (2020), new cooling system (2022)
- Lower-level storage
- Adjacent laundry area
- Off-street parking for 2 cars
- Close to restaurants, church, parks, grocery stores, small businesses, and weekly farmer's market
- Proximate to two Metros (West Falls Church and East Falls Church)
- All utilities included in condo fee, except Internet/phone/cable
- Schools: Thomas Jefferson ES, Mary Ellen Henderson MS, Meridian