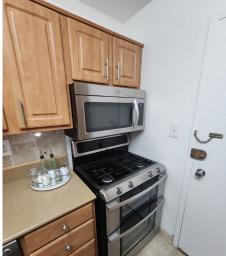

## **KEY INFORMATION**

- Beautiful updated 2 bedroom and 1 bathroom condo
- 1,040 SF
- Freshly painted
- Kitchen updated in 2017
- New garbage disposer (2021), new refrigerator (2020), new cooling system (2022)
- Lower-level storage
- Adjacent laundry area
- Off-street parking for 2 cars
- Close to restaurants, church, parks, grocery stores, small businesses, and weekly farmer's market
- Proximate to two Metros (West Falls Church and East Falls Church)
- All utilities included in condo fee, except Internet/phone/cable
- Schools: Thomas Jefferson ES, Mary Ellen Henderson MS, Meridian