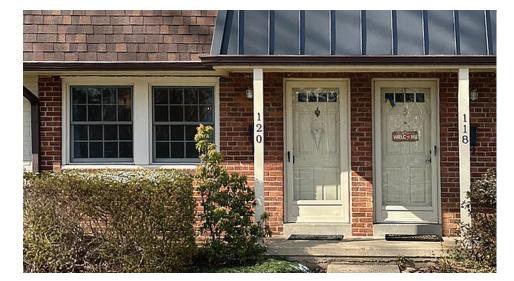

## 120 W. Annandale Road, Falls Church, VA 22046

Sales Price: Starting at \$310,000 (DEPENDING ON HOUSEHOLD SIZE, INCOME LEVELS, MORTGAGE RATES, AND UNDERWRITING.)

## **KEY INFORMATION**

- Beautiful updated 2 bedroom and 1 bathroom condo
- 784 SF
- Townhome unit in the highly sought after Winter Hill community
- Hardwood floors in living room, dining room, and all bedrooms
- Fully fenced back patio with space for entertaining and relaxing
- Designated off-street parking in the rear and plenty of street parking for guests
- Walking distance to grocery store (Harris Teeter), restaurants, other retail, parks, and other amenities
- Easy access to WFC Metro
- Community pool
- Schools: Thomas Jefferson ES, Mary Ellen Henderson MS, Meridian HS