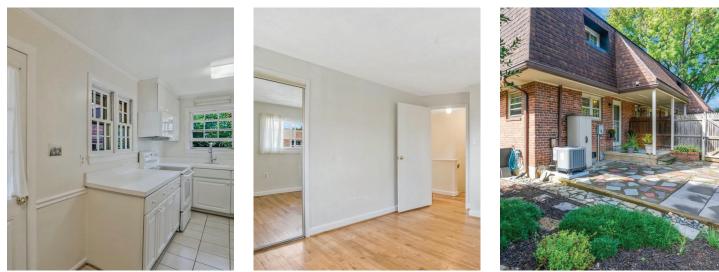

## **KEY INFORMATION**

- 952 SF
- Beautiful 3 bedroom and 1.5 bathroom condo
- Corner townhome unit in highly sought after Winter Hill community
- Hardwood floors throughout
- Spacious, well-landscaped garden
- Located on a quiet cul-de-sac with a short walk to the community pool
- Designated off-street parking in the rear with direct access to the backyard
- Walking distance to grocery store (Harris Teeter), restaurants, other retail, parks, and various amenities
- Easy access to WFC Metro
- Schools: Thomas Jefferson ES, Mary Ellen Henderson MS, Meridian HS
- HOA fees of \$433 per month