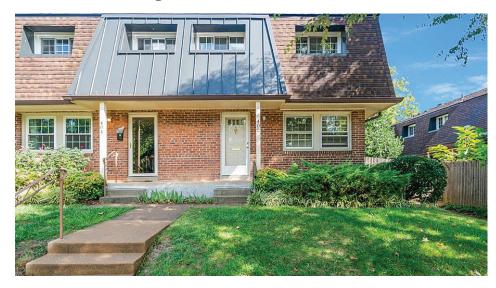

## 402 James Court, Falls Church, VA 22046

Sales Price: Starting at \$480,000 (depending on household size, income levels, mortgage rates, and underwriting.)

## **KEY INFORMATION**

- 952 SF
- Beautiful 3 bedroom and 1.5 bathroom condo
- Corner townhome unit in highly sought after Winter Hill community
- Hardwood floors throughout
- Spacious, well-landscaped garden
- Located on a quiet cul-de-sac with a short walk to the community pool
- Designated off-street parking in the rear with direct access to the backyard
- Walking distance to grocery store (Harris Teeter), restaurants, other retail, parks, and various amenities
- Easy access to WFC Metro
- Schools: Thomas Jefferson ES, Mary Ellen Henderson MS, Meridian HS
- HOA fees of \$433 per month