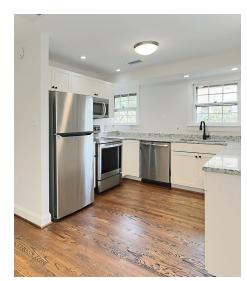

## **KEY INFORMATION**

- 952 SF
- Beautifully renovated 3 bedroom and 1.5 bathroom condo
- Corner townhome unit in highly sought after Winter Hill community
- Hardwood floors throughout
- Spacious, well-landscaped garden with water feature
- Located on a quiet cul-de-sac with a short walk to the community pool
- Designated off-street parking in the rear with direct access to the backyard
- Walking distance to grocery store (Harris Teeter), restaurants, other retail, parks, and various amenities
- Easy access to WFC Metro
- Schools: Thomas Jefferson ES, Mary Ellen Henderson MS, Meridian HS
- HOA fees of \$433 per month