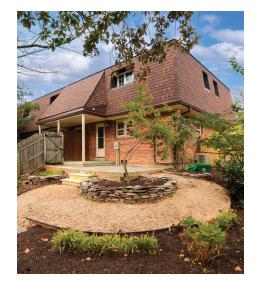

## **KEY INFORMATION**

- 952 SF
- Beautifully renovated 3 bedroom and 1.5 bathroom condo
- Corner townhome unit in highly sought after Winter Hill community
- Hardwood floors throughout
- Spacious, well-landscaped garden with water feature
- Located on a quiet cul-de-sac with a short walk to the community pool
- Designated off-street parking in the rear with direct access to the backyard
- Walking distance to grocery store (Harris Teeter), restaurants, other retail, parks, and various amenities
- Easy access to WFC Metro
- Schools: Thomas Jefferson ES, Mary Ellen Henderson MS, Meridian HS
- HOA fees of \$433 per month